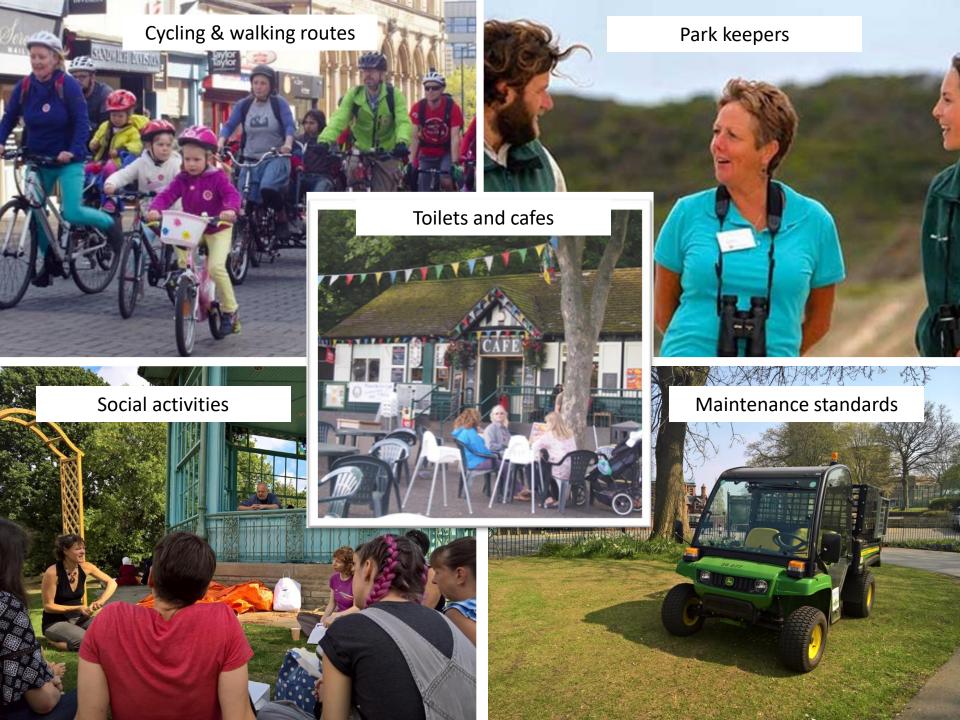

n spaces to encourage people to spend time outdoors.
- Support gardening projects (including shared allotments) in deprived areas and in schools.
- Offer green space guides and information about the therapeutic uses of natural environments to all mental health service users.

### Cross-cutting interventions to facilitate specific green space initiatives

- Provide generic community development workers within a neighbourhood management setting that brings different professional interests together.
- Slow down traffic flow limiting the dominance of motor traffic through traffic light sequencing, crossings and speed limits.
- Take action to tackle air quality as a means of encouraging the use of green space, walking, and cycling.
- Change educational curricula to support outdoor learning.







# CBA results: creating a cycling and walking route

|                | Estimation 1:<br>500 users | Estimation 2:<br>1,000 users | Estimation 3:<br>1,600 users | Estimation 4:<br>3,000 users | Estimation 5:<br>5,000 users |
|----------------|----------------------------|------------------------------|------------------------------|------------------------------|------------------------------|
| Total costs    | 1,529,109                  | 1,529,109                    | 1,529,109                    | 1,529,109                    | 1,529,109                    |
| Total benefits | 545,000                    | 1,090,000                    | 1,744,000                    | 3,270,000                    | 5,450,000                    |
| Net cash flow  | -984,109                   | -439,10