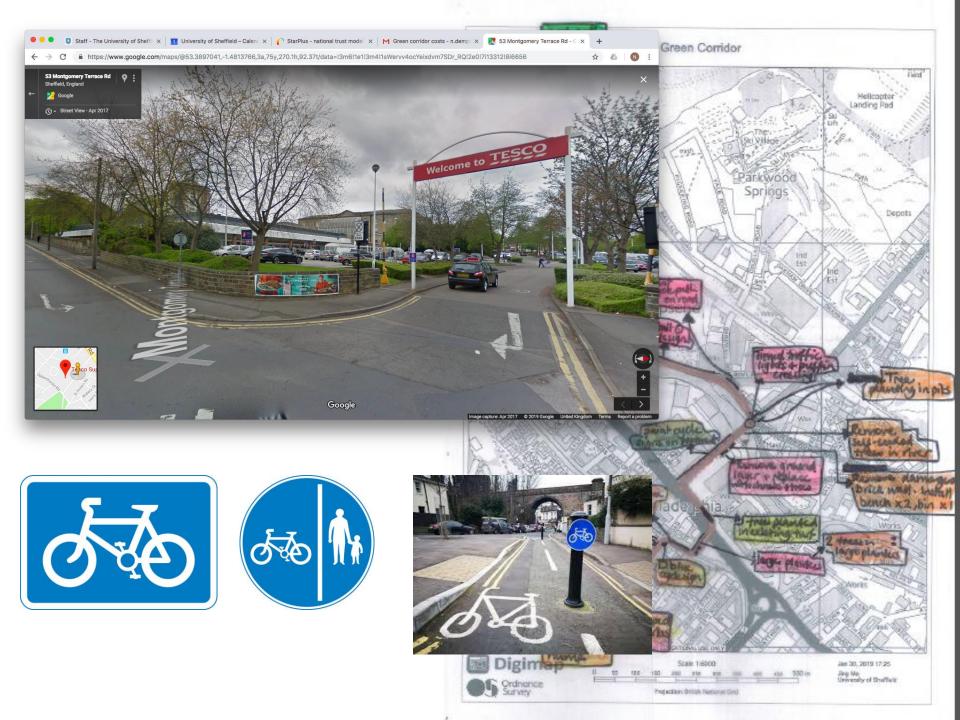

spaces to encourage people to spend time outdoors.
- Support gardening projects (including shared allotments) in deprived areas and in schools.
- Offer green space guides and information about the therapeutic uses of natural environments to all mental health service users.

### Cross-cutting interventions to facilitate specific green space initiatives

- Provide generic community development workers within a neighbourhood management setting that brings different professional interests together.
- Slow down traffic flow limiting the dominance of motor traffic through traffic light sequencing, crossings and speed limits.
- Take action to tackle air quality as a means of encouraging the use of green space, walking, and cycling.
- Change educational curricula to support outdoor learning.







# CBA results: creating a cycling and walking route

|                | Estimation 1:<br>500 users | Estimation 2:<br>1,000 users | Estimation 3:<br>1,600 users | Estimation 4:<br>3,000 users | Estimation 5:<br>5,000 users |
|----------------|----------------------------|------------------------------|------------------------------|------------------------------|------------------------------|
| Total costs    | 1,529,109                  | 1,529,109                    | 1,529,109                    | 1,529,109                    | 1,529,109                    |
| Total benefits | 545,000                    | 1,090,000                    | 1,744,000                    | 3,270,000                    | 5,450,000                    |
| Net cash flow  | -984,109                   | -439,109